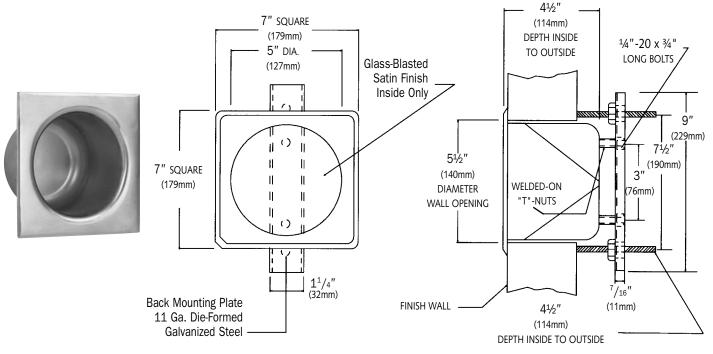

# **Recessed Square Toilet Paper Holder**

**Rear Mounting** 

## Specification

Recessed Toilet Paper Holder, with square bezel, for chase mounting shall hold one (1) standard toilet paper roll and shall be fabricated of alloy 18-8 stainless steel, type 304, 14 gauge. Beveled trim shall have #4 satin finish. Interior shall have glass-blasted satin matte finish. Back mounting plate shall be fabricated of 11 gauge die-formed galvanized steel. Hardware mounting kit (supplied) shall include two (2) 3" (76mm) long 1/4-20 threaded rods with four (4) washers and nuts and two

 $^{1}$ 4-20 x  $^{3}$ 4" (19mm) bolts (supplied) to hold back mounting plate in place. Orientation of threaded rods shall accommodate shallow or deep wall installation. Back of paper holder shall be provided with two (2) welded-on internally threaded  $^{1}$ 4-20 anchor T-nuts.

# **Operation**

One roll of toilet paper is stored in the 5" (127mm) dia.  $x 4\frac{1}{2}$ " (114mm) deep cylindrical holder.

Toilet paper is replenished on a cycle determined by maintenance needs.

## Installation

- For compliance with ADA Accessibility Guidelines, install unit so that centerline of paper holder is between 19" (483mm) minimum above finished floor (AFF) to 44" (1118mm) maximum AFF and leading edge of roll is no farther than 36" (914mm) from back wall behind commode. Recommended mounting height is 32" (813mm) AFF.
- 2. Recess mount paper holder into wall opening. For shallow wall, mount plate to back of holder with two (2)  $\frac{1}{4}$ -20 x  $\frac{3}{4}$ "
- bolts screwed into T-nuts from chase side of wall. Secure unit to wall by adjusting two (2) 1/4-20 x 3" long threaded rods with washers and nuts to accommodate wall thickness.
- 3. Accessories should be inspected periodically to make sure their attachment to the wall is not loosening.