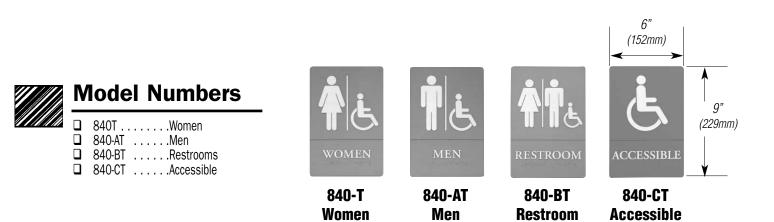

## Suggested Architectural Specification

Model [840-T Women] [840-AT Men] [840-BT Restrooms] [840-CT Accessible] Signs from TSM. Tubular Specialties Manufacturing, Inc., Los Angeles, California, 800/Call TSM (800/225-5876). [Gray and white plastic] (for 840-T, 840-AT, 840-BT) or [Blue and white plastic] (for 840-CT) with polished edges. Pictorial symbol sign tactile and raised minimum  $^{1}/_{32}$ " (0.8mm). Border dimensions of

pictogram are 6" minimum in height (152mm). Text character height of  $^{21}/_{32}$ " (16.7mm) or  $^{5}/_{8}$ " minimum (16mm). Wording [WOMEN] [MEN] [RESTROOMS] [ACCESSIBLE]. Uppercase, simple serif type positioned directly below the pictogram. Grade 2 Braille positioned directly below text. Matte, textured background with contrasting white graphics.