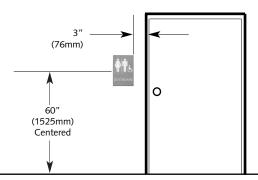

ADA guidelines state: "...Signs shall be installed on the wall adjacent to the latch side of the door. Where there is no wall space to the latch side of the door, including at double leaf doors, signs shall be placed on the nearest adjacent wall. Mounting height shall be 60" above the finish floor to the centerline of the sign (1525mm). Mounting locatin for such signage shall be so that a person may approach within 3" (76mm) of signage without encountering protruding objects or standing within the swing of a door."